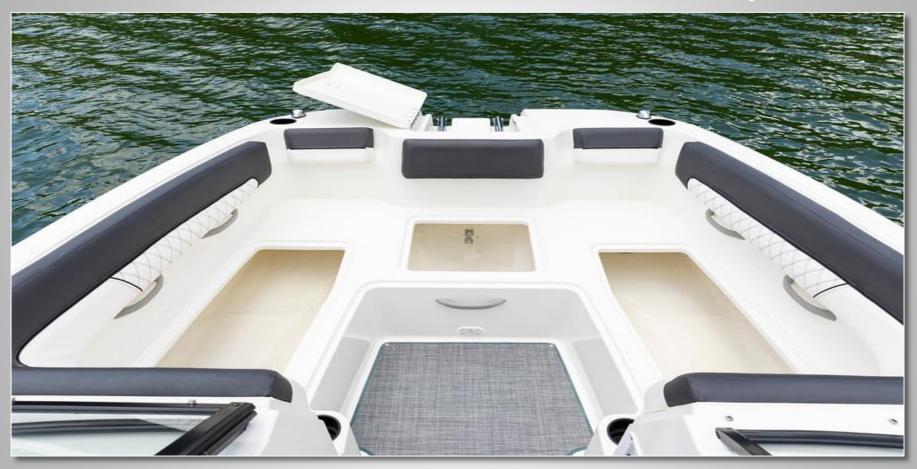

#### **Features**

Dedicated wet bar with freshwater sink Enclosed storage compartment with optional head. Transitional companion seat and sunpad for lounging options.

Water Toys SeaBobs\* Wakeboarding\* Waterskiing\* Tubing\*