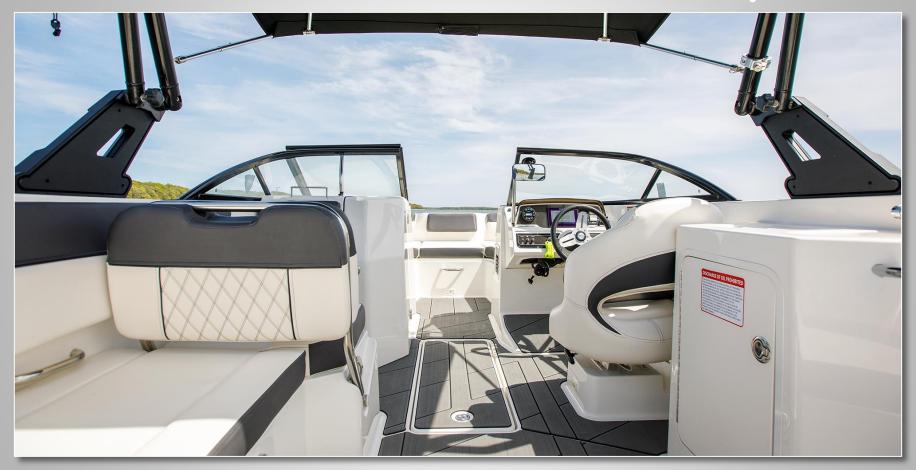

#### Description

The all-new Bayliner 2200 offers the best value in the fleet due to its super-wide family-friendly design and versatility. Offering ample seating with 2 sunpads, front and rear swim ladders, and a shaded cockpit with Bluetooth audio. Whether cruising to Sunset Beach, tubing with the kids, or hitting a waterfront restaurant for lunch, the Bayliner has it covered. Ask about our water sports package.

#### **Features**

Dedicated wet bar with freshwater sink Enclosed storage compartment with optional head. Transitional companion seat and sunpad for lounging options.

Water Toys SeaBobs\* Wakeboarding\* Waterskiing\* Tubing\*