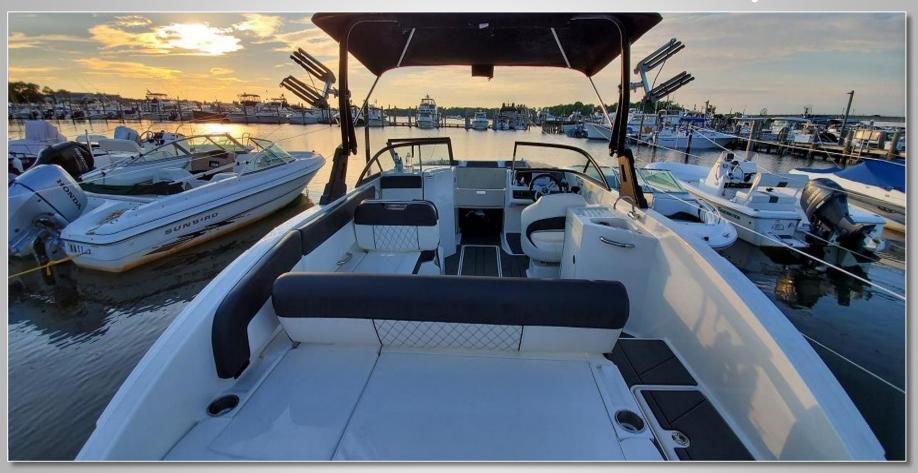

#### Description

The all-new Bayliner 2200 offers the best value in the fleet due to its super-wide family-friendly design and versatility. Offering ample seating with 2 sunpads, front and rear swim ladders, and a shaded cockpit with Bluetooth audio. Whether cruising to Sunset Beach, tubing with the kids, or hitting a waterfront restaurant for lunch, the Bayliner has it covered. Ask about our water sports package.

#### **Features**

Dedicated wet bar with freshwater sink Enclosed storage compartment with optional head. Transitional companion seat and sunpad for lounging options.

Water Toys SeaBobs\* Wakeboarding\* Waterskiing\* Tubing\*