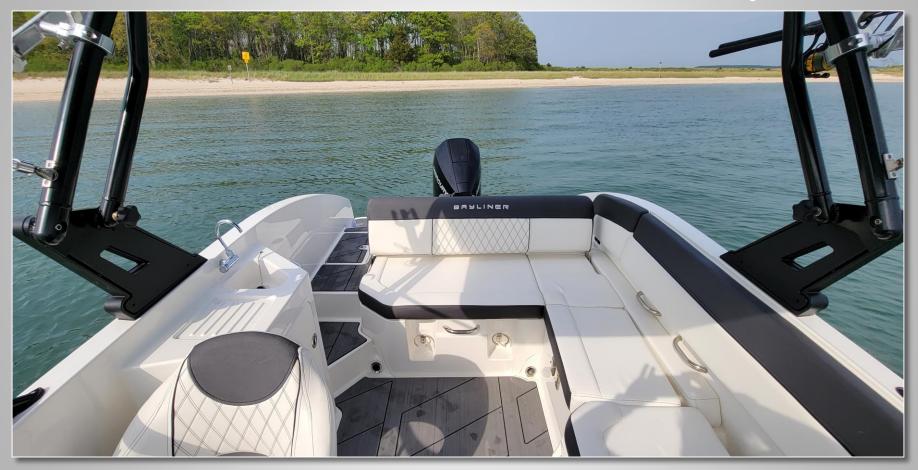

#### Description

The all-new Bayliner 2200 offers the best value in the fleet due to its super-wide family-friendly design and versatility. Offering ample seating with 2 sunpads, front and rear swim ladders, and a shaded cockpit with Bluetooth audio. Whether cruising to Sunset Beach, tubing with the kids, or hitting a waterfront restaurant for lunch, the Bayliner has it covered. Ask about our water sports package.

#### **Features**

Dedicated wet bar with freshwater sink Enclosed storage compartment with optional head. Transitional companion seat and sunpad for lounging options.

Water Toys SeaBobs\* Wakeboarding\* Waterskiing\* Tubing\*