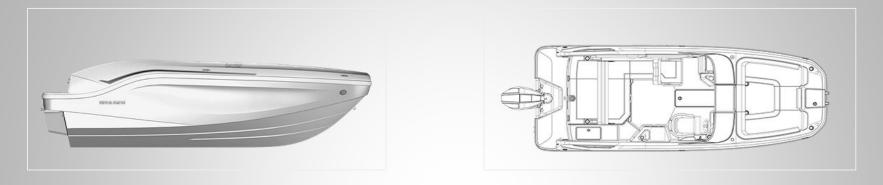

22' Bayliner 2021

#### Description

The all-new Bayliner 2200 offers the best value in the fleet due to its super-wide family-friendly design and versatility. Offering ample seating with 2 sunpads, front and rear swim ladders, and a shaded cockpit with Bluetooth audio. Whether cruising to Sunset Beach, tubing with the kids, or hitting a waterfront restaurant for lunch, the Bayliner has it covered. Ask about our water sports package.

#### **Specs**

Model: 22' Bayliner Length: 21 ft 7 in Beam: 8 ft 6 in Year Built: 2021 Engine(s): Mercury HP: 200 Fuel: Diesel