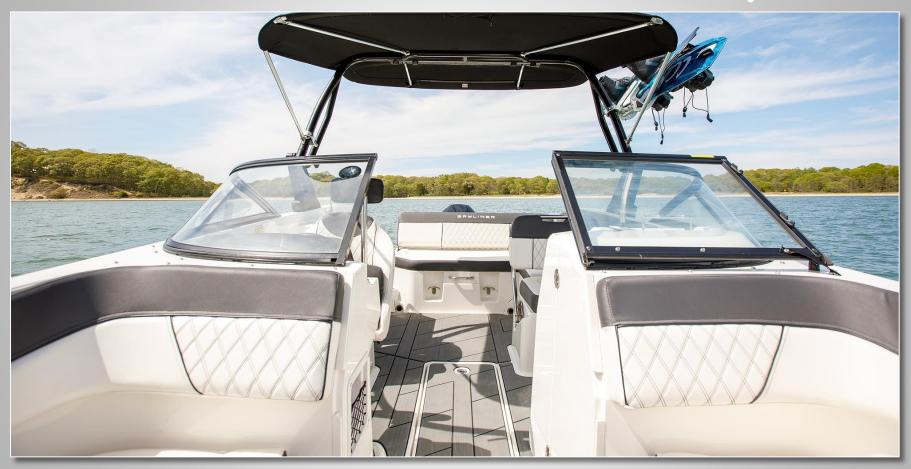

#### Description

The all-new Bayliner 2200 offers the best value in the fleet due to its super-wide family-friendly design and versatility. Offering ample seating with 2 sunpads, front and rear swim ladders, and a shaded cockpit with Bluetooth audio. Whether cruising to Sunset Beach, tubing with the kids, or hitting a waterfront restaurant for lunch, the Bayliner has it covered. Ask about our water sports package.

#### **Features**

Dedicated wet bar with freshwater sink Enclosed storage compartment with optional head. Transitional companion seat and sunpad for lounging options.

Water Toys SeaBobs\* Wakeboarding\* Waterskiing\* Tubing\*