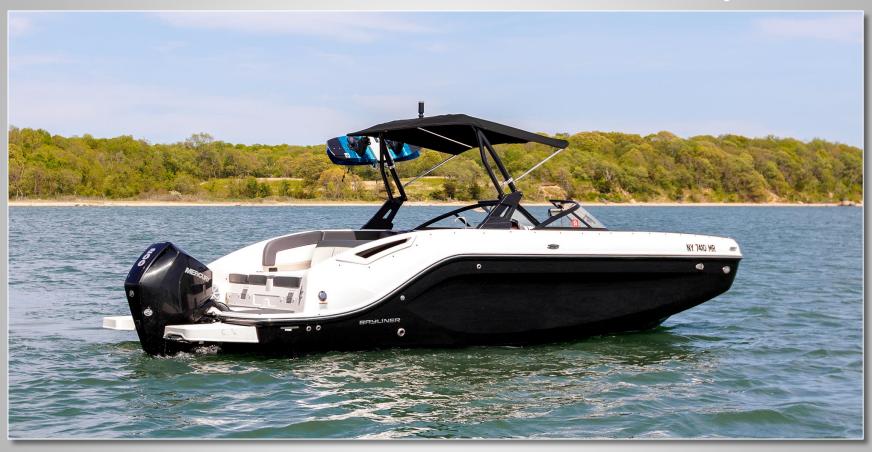

22' Bayliner 2021

#### Description

The all-new Bayliner 2200 offers the best value in the fleet due to its super-wide family-friendly design and versatility. Offering ample seating with 2 sunpads, front and rear swim ladders, and a shaded cockpit with Bluetooth audio. Whether cruising to Sunset Beach, tubing with the kids, or hitting a waterfront restaurant for lunch, the Bayliner has it covered. Ask about our water sports package.

#### **Specs**

Model: 22' Bayliner Length: 21 ft 7 in Beam: 8 ft 6 in Year Built: 2021 Engine(s): Mercury HP: 200 Fuel: Diesel