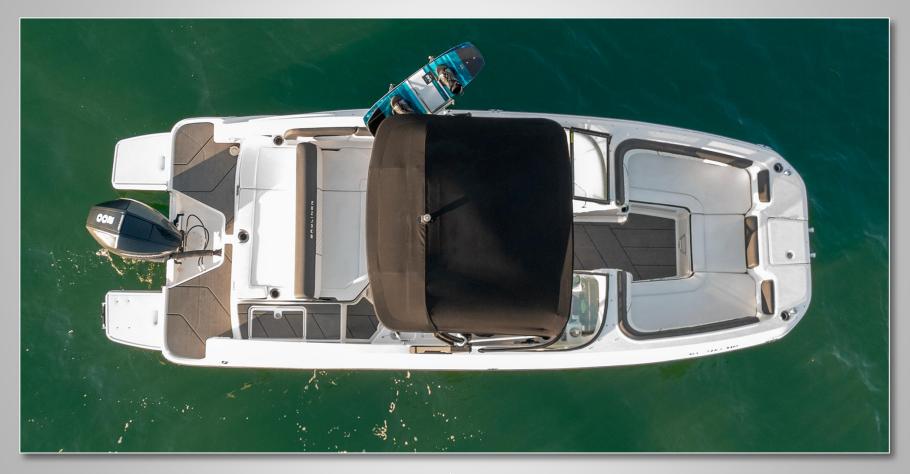

#### Description

The all-new Bayliner 2200 offers the best value in the fleet due to its super-wide family-friendly design and versatility. Offering ample seating with 2 sunpads, front and rear swim ladders, and a shaded cockpit with Bluetooth audio. Whether cruising to Sunset Beach, tubing with the kids, or hitting a waterfront restaurant for lunch, the Bayliner has it covered. Ask about our water sports package.

#### **Features**

Dedicated wet bar with freshwater sink Enclosed storage compartment with optional head. Transitional companion seat and sunpad for lounging options.

Water Toys SeaBobs\* Wakeboarding\* Waterskiing\* Tubing\*