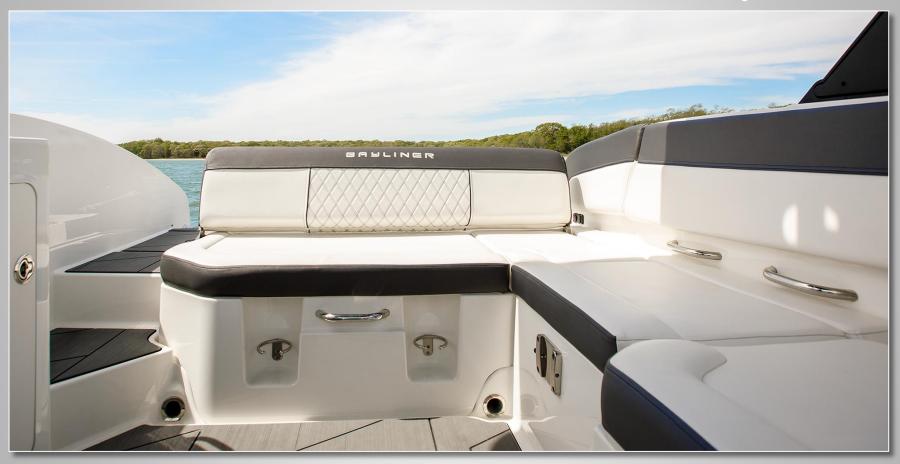

#### Description

The all-new Bayliner 2200 offers the best value in the fleet due to its super-wide family-friendly design and versatility. Offering ample seating with 2 sunpads, front and rear swim ladders, and a shaded cockpit with Bluetooth audio. Whether cruising to Sunset Beach, tubing with the kids, or hitting a waterfront restaurant for lunch, the Bayliner has it covered. Ask about our water sports package.

#### **Features**

Dedicated wet bar with freshwater sink Enclosed storage compartment with optional head. Transitional companion seat and sunpad for lounging options.

Water Toys SeaBobs\* Wakeboarding\* Waterskiing\* Tubing\*