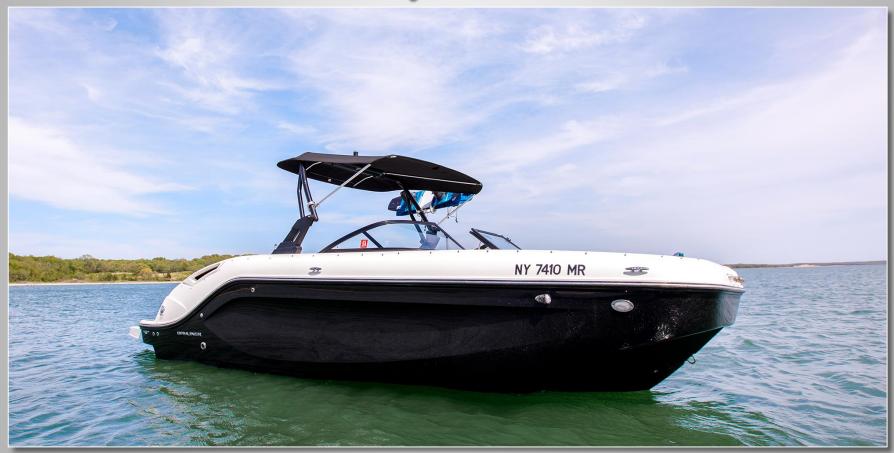

22' Bayliner 2021

#### Description

The all-new Bayliner 2200 offers the best value in the fleet due to its super-wide family-friendly design and versatility. Offering ample seating with 2 sunpads, front and rear swim ladders, and a shaded cockpit with Bluetooth audio. Whether cruising to Sunset Beach, tubing with the kids, or hitting a waterfront restaurant for lunch, the Bayliner has it covered. Ask about our water sports package.

#### **Specs**

Model: 22' Bayliner Length: 21 ft 7 in Beam: 8 ft 6 in Year Built: 2021 Engine(s): Mercury HP: 200 Fuel: Diesel