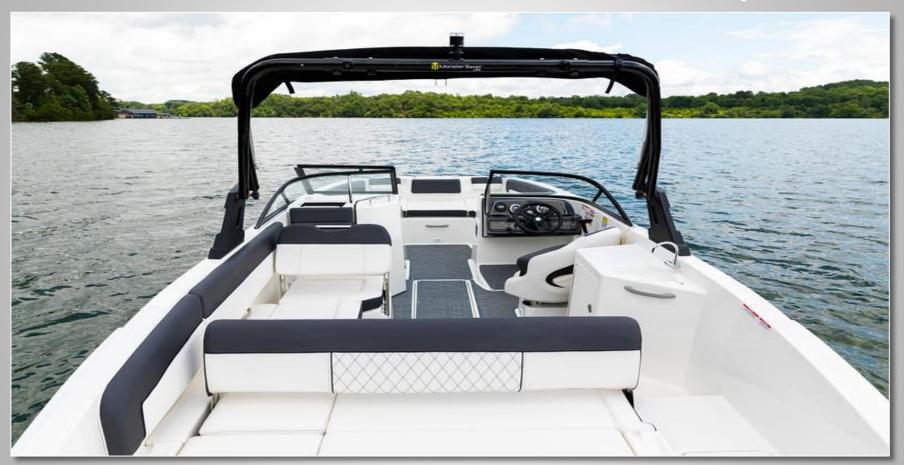

#### Description

The all-new Bayliner 2200 offers the best value in the fleet due to its super-wide family-friendly design and versatility. Offering ample seating with 2 sunpads, front and rear swim ladders, and a shaded cockpit with Bluetooth audio. Whether cruising to Sunset Beach, tubing with the kids, or hitting a waterfront restaurant for lunch, the Bayliner has it covered. Ask about our water sports package.

#### **Features**

Dedicated wet bar with freshwater sink Enclosed storage compartment with optional head. Transitional companion seat and sunpad for lounging options.

Water Toys SeaBobs\* Wakeboarding\* Waterskiing\* Tubing\*